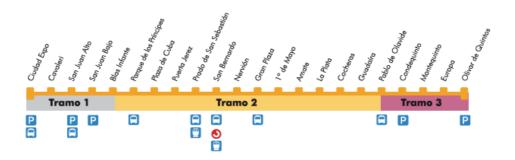

## Meetings at Universidad Pablo de Olavide (UPO)

The UPO is accesible by **metro** from the city center. Single ticket is 1.30€, Metropolitan Transport Card 0.80€/trip (10€ minimum, can be used also for the tram/buses).

The "San Bernardo" metro station is close to the Meliá Sevilla, NH Viapol and Sevilla Center Hotels (5-10 minutes by walking). Take Line 1 towards "Olivar de Quintos", and step out at "Universidad Pablo de Olavide".