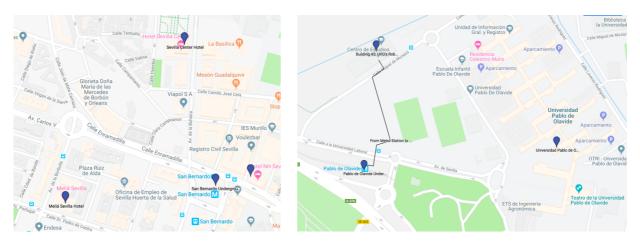

The "San Bernardo" metro station is close to the Meliá Sevilla, NH Viapol and Sevilla Center Hotels (5-10 minutes by walking). Take Line 1 towards "Olivar de Quintos", and step out at "Universidad Pablo de Olavide".